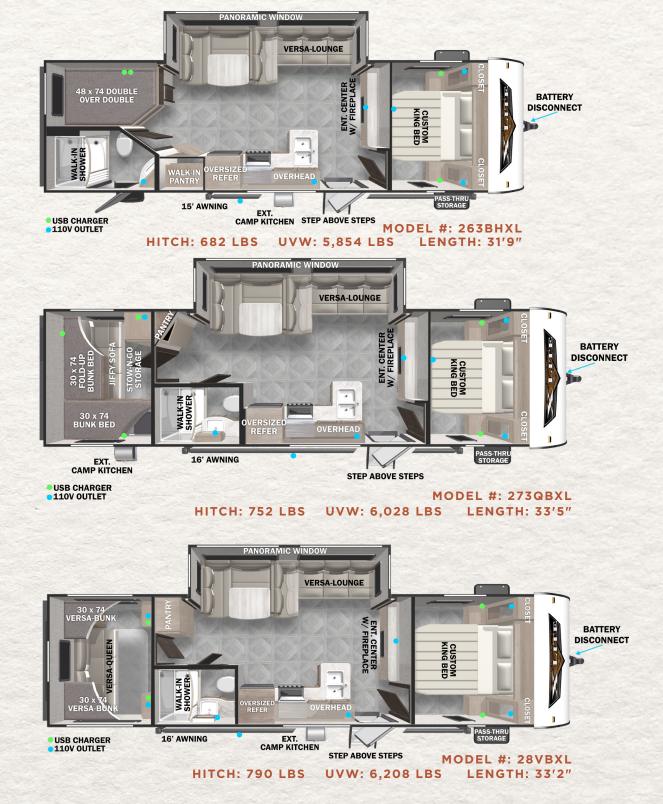

HITCH: 550 LBS UVW: 5,063 LBS LENGTH: 28'11"

HITCH: 450 LBS UVW: 4,818 LBS

BLBS LENGTH: 28'8"

For detailed specifications, pictures & 360 Tours, visit www.forestriverinc.com/Wildwood

OR Scan the QR code!

All information contained in this brochure is believed to be accurate at the time of publication. However, during the model year, it may be necessary to mavke revisions and Forest River, Inc., reserves the right to make all such changes without notice, including prices, colors, materials, equipment and specifications as well as the addition of new models and the discontinuance of models shown in this brochure. Therefore, please consult with your Forest River dealer and confirm the existence of any materials, design or specifications that are material to your purchase decision. © 2022 Wildwood, a Division of Forest River, Inc., a Berkshire Hathaway company. All Rights Reserved.