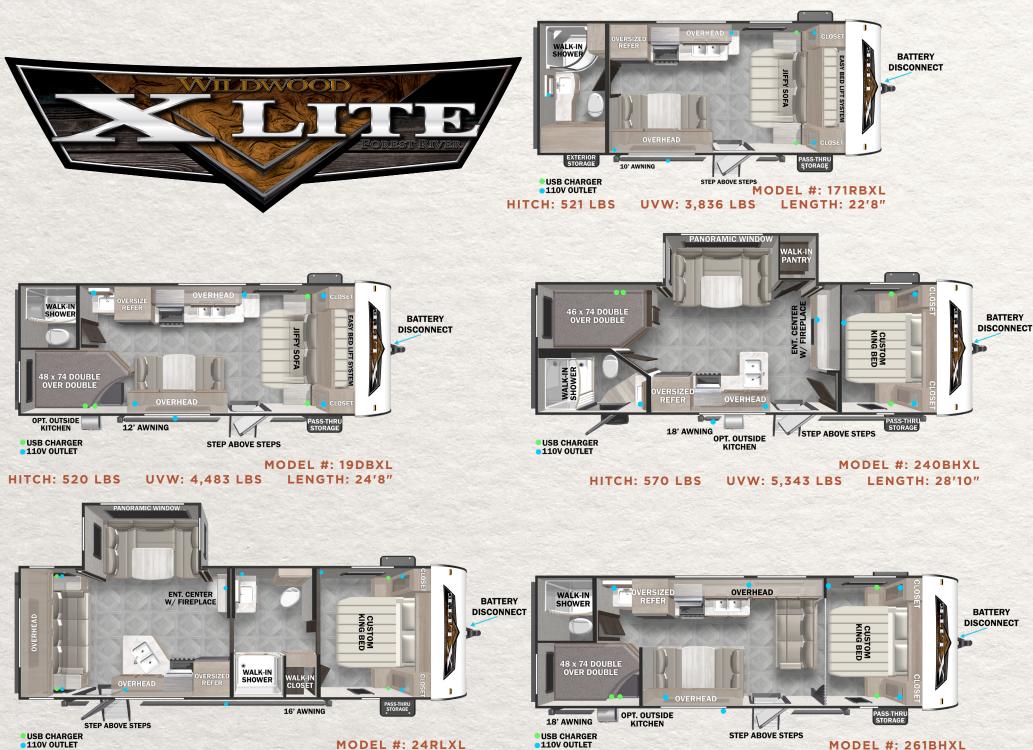

HITCH: 550 LBS UVW: 5,063 LBS LENGTH: 28'11"

HITCH: 450 LBS UVW: 4,818 LBS

BLBS LENGTH: 28'8"

For detailed specifications, pictures & 360 Tours, visit www.forestriverinc.com/Wildwood

OR Scan the QR code!

All information contained in this brochure is believed to be accurate at the time of publication. However, during the model year, it may be necessary to mavke revisions and Forest River, Inc., reserves the right to make all such changes without notice, including prices, colors, materials, equipment and specifications as well as the addition of new models and the discontinuance of models shown in this brochure. Therefore, please consult with your Forest River dealer and confirm the existence of any materials, design or specifications that are material to your purchase decision. © 2022 Wildwood, a Division of Forest River, Inc., a Berkshire Hathaway company. All Rights Reserved.