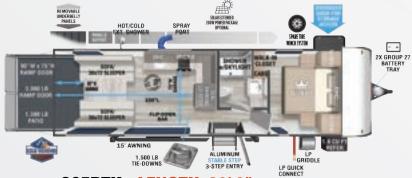

#### **BRING THE GEAR**

#### **Toy Haulers/Cargo Carriers**

**190RTK LENGTH: 25'0"** 

210RTK LENGTH: 28'8"

245VC **LENGTH: 27'3"** 

**260RTK LENGTH: 28'8"** 

Scan to view all floorplans, standards/options, photos, videos, specs, and more on our website.

## 2X GROUP 27 BATTERY TRAY **262VC LENGTH: 29'11"**

270RTK LENGTH: 32' 3"