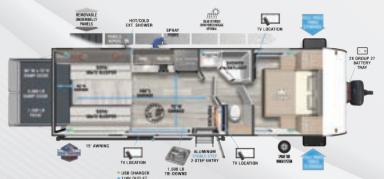

#### BRING THE GEAR

#### **Toy Haulers/Cargo Carriers**

265RTK **LENGTH: 30'9"** 

275VC **LENGTH: 32'5"** 

290RTK LENGTH: 36' 5"