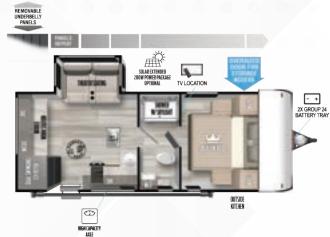

### **Couples Coaches**

**161QK LENGTH: 23'6"** 

**163RDSK LENGTH: 23'0"** 

**167RBK LENGTH: 21' 2'** 

**169RSK LENGTH:** 22' 11"

170SS LENGTH: 22' 9"

Scan to view all floorplans, standards/options, photos, videos, specs, and more on our website.