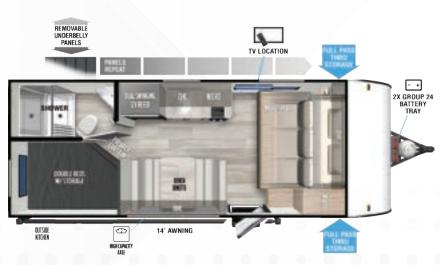

#### **BRING THE GEAR**

#### **Toy Haulers/Cargo Carriers**

**190RTK LENGTH: 25'0"** 

210RTK LENGTH: 28'8"

245VC **LENGTH: 27'3"** 

**260RTK LENGTH: 28'8"** 

Scan to view all floorplans, standards/options, photos, videos, specs, and more on our website.