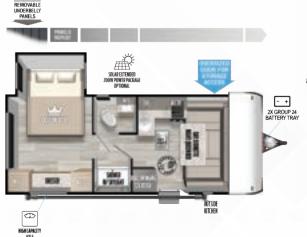

### **Couples Coaches**

**161QK LENGTH: 23'6"** 

**163RDSK LENGTH: 23'0"** 

**167RBK LENGTH: 21' 2'** 

**169RSK LENGTH:** 22' 11"

170SS LENGTH: 22' 9"

Scan to view all floorplans, standards/options, photos, videos, specs, and more on our website.