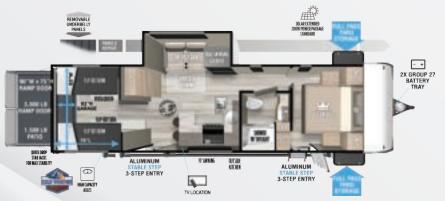

## 2X GROUP 27 BATTERY TRAY **262VC LENGTH: 29'11"**

270RTK LENGTH: 32' 3"

#### BRING THE GEAR

#### **Toy Haulers/Cargo Carriers**

265RTK **LENGTH: 30'9"** 

275VC **LENGTH: 32'5"** 

290RTK LENGTH: 36' 5"