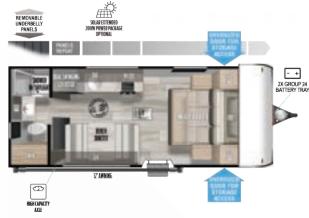

### **Couples Coaches**

**161QK LENGTH: 23'6"** 

**163RDSK LENGTH: 23'0"** 

**167RBK LENGTH: 21' 2'** 

**169RSK LENGTH:** 22' 11"

170SS LENGTH: 22' 9"

Scan to view all floorplans, standards/options, photos, videos, specs, and more on our website.