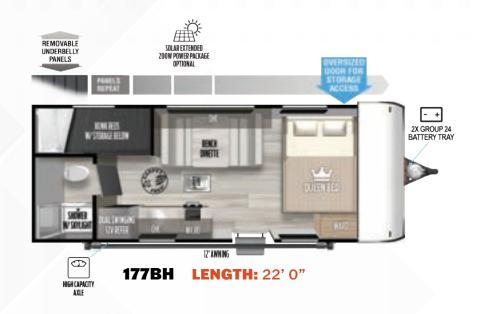

#### LITE WEIGHT SERIES

### **Couples Coaches**



**161QK LENGTH: 23'6"** 



**163RDSK LENGTH: 23'0"** 



**167RBK LENGTH: 21' 2'** 



**169RSK LENGTH:** 22' 11"



170SS LENGTH: 22' 9"



Scan to view all floorplans, standards/options, photos, videos, specs, and more on our website.

# REMOVABLE UNDERBELLY PANELS

## LITE WEIGHT SERIES Bunk Houses









179DBK LENGTH: 22' 6'



#### **BRING THE GEAR**

#### **Toy Haulers/Cargo Carriers**







**190RTK LENGTH: 25'0"** 

210RTK LENGTH: 28'8"



245VC **LENGTH: 27'3"** 



**260RTK LENGTH: 28'8"** 



Scan to view all floorplans, standards/options, photos, videos, specs, and more on our website.

## 2X GROUP 27 BATTERY TRAY **262VC LENGTH: 29'11"**



270RTK LENGTH: 32' 3"

#### BRING THE GEAR

#### **Toy Haulers/Cargo Carriers**



265RTK **LENGTH: 30'9"** 



275VC **LENGTH: 32'5"** 



290RTK LENGTH: 36' 5"