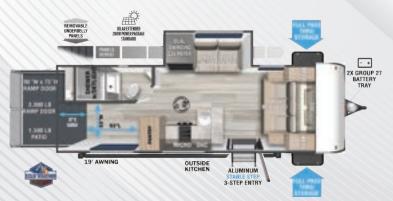

#### **BRING THE GEAR**

#### **Toy Haulers/Cargo Carriers**

**190RTK LENGTH: 25'0"** 

210RTK LENGTH: 28'8"

245VC **LENGTH: 27'3"** 

**260RTK LENGTH: 28'8"** 

Scan to view all floorplans, standards/options, photos, videos, specs, and more on our website.

## 2X GROUP 27 BATTERY TRAY **262VC LENGTH: 29'11"**

270RTK LENGTH: 32' 3"