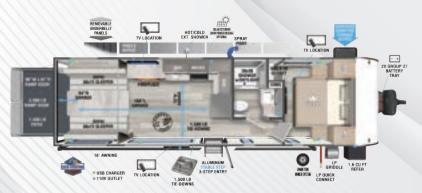

#### BRING THE GEAR

#### **Toy Haulers/Cargo Carriers**

265RTK **LENGTH: 30'9"** 

275VC **LENGTH: 32'5"** 

290RTK LENGTH: 36' 5"