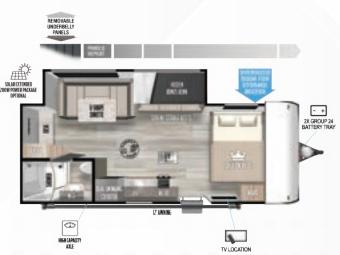

#### LITE WEIGHT SERIES

### **Couples Coaches**



**161QK LENGTH: 23'6"** 



**163RDSK LENGTH: 23'0"** 



**167RBK LENGTH: 21' 2'** 



**169RSK LENGTH:** 22' 11"



170SS LENGTH: 22' 9"



Scan to view all floorplans, standards/options, photos, videos, specs, and more on our website.

# REMOVABLE UNDERBELLY PANELS

## LITE WEIGHT SERIES Bunk Houses









179DBK LENGTH: 22' 6'



#### **BRING THE GEAR**

#### **Toy Haulers/Cargo Carriers**







**190RTK LENGTH: 25'0"** 

210RTK LENGTH: 28'8"



245VC **LENGTH: 27'3"** 



**260RTK LENGTH: 28'8"** 



Scan to view all floorplans, standards/options, photos, videos, specs, and more on our website.

## 2X GROUP 27 BATTERY TRAY **262VC LENGTH: 29'11"**



270RTK LENGTH: 32' 3"

#### BRING THE GEAR

#### **Toy Haulers/Cargo Carriers**



265RTK **LENGTH: 30'9"** 



275VC **LENGTH: 32'5"** 



290RTK LENGTH: 36' 5"