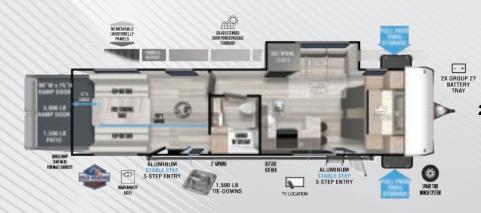

## 2X GROUP 27 BATTERY TRAY **262VC LENGTH: 29'11"**

270RTK LENGTH: 32' 3"

#### BRING THE GEAR

#### **Toy Haulers/Cargo Carriers**

265RTK **LENGTH: 30'9"** 

275VC **LENGTH: 32'5"** 

290RTK LENGTH: 36' 5"