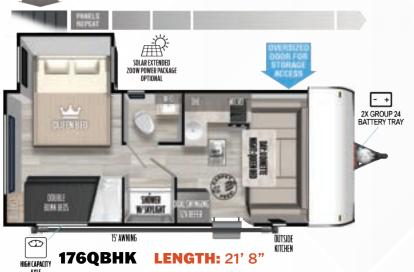

#### LITE WEIGHT SERIES

### **Couples Coaches**



**161QK LENGTH: 23'6"** 



**163RDSK LENGTH: 23'0"** 



**167RBK LENGTH: 21' 2'** 



**169RSK LENGTH:** 22' 11"



170SS LENGTH: 22' 9"



Scan to view all floorplans, standards/options, photos, videos, specs, and more on our website.

# REMOVABLE UNDERBELLY PANELS

## LITE WEIGHT SERIES Bunk Houses









179DBK LENGTH: 22' 6'



#### **BRING THE GEAR**

#### **Toy Haulers/Cargo Carriers**







**190RTK LENGTH: 25'0"** 

210RTK LENGTH: 28'8"



245VC **LENGTH: 27'3"** 



**260RTK LENGTH: 28'8"** 



Scan to view all floorplans, standards/options, photos, videos, specs, and more on our website.

## 2X GROUP 27 BATTERY TRAY **262VC LENGTH: 29'11"**



270RTK LENGTH: 32' 3"

#### BRING THE GEAR

#### **Toy Haulers/Cargo Carriers**



265RTK **LENGTH: 30'9"** 



275VC **LENGTH: 32'5"** 



290RTK LENGTH: 36' 5"