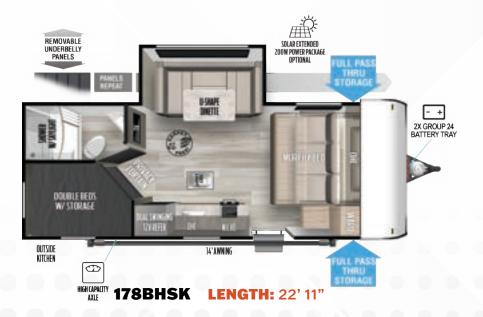

#### LITE WEIGHT SERIES

### **Couples Coaches**



**161QK LENGTH: 23'6"** 



**163RDSK LENGTH: 23'0"** 



**167RBK LENGTH: 21' 2'** 



**169RSK LENGTH:** 22' 11"



170SS LENGTH: 22' 9"



Scan to view all floorplans, standards/options, photos, videos, specs, and more on our website.

# REMOVABLE UNDERBELLY PANELS

## LITE WEIGHT SERIES Bunk Houses









179DBK LENGTH: 22' 6'



#### **BRING THE GEAR**

#### **Toy Haulers/Cargo Carriers**







**190RTK LENGTH: 25'0"** 

210RTK LENGTH: 28'8"



245VC **LENGTH: 27'3"** 



**260RTK LENGTH: 28'8"** 



Scan to view all floorplans, standards/options, photos, videos, specs, and more on our website.

## 2X GROUP 27 BATTERY TRAY **262VC LENGTH: 29'11"**



270RTK LENGTH: 32' 3"

#### BRING THE GEAR

#### **Toy Haulers/Cargo Carriers**



265RTK **LENGTH: 30'9"** 



275VC **LENGTH: 32'5"** 



290RTK LENGTH: 36' 5"