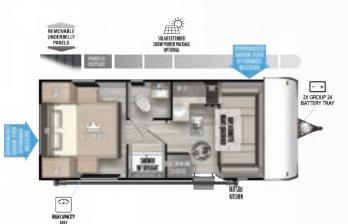

### **Couples Coaches**

**161QK LENGTH: 23'6"** 

**163RDSK LENGTH: 23'0"** 

**167RBK LENGTH: 21' 2'** 

**169RSK LENGTH:** 22' 11"

170SS LENGTH: 22' 9"

Scan to view all floorplans, standards/options, photos, videos, specs, and more on our website.