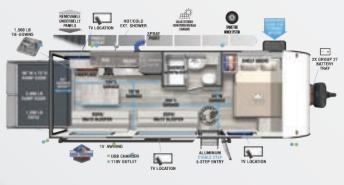

#### **Toy Haulers/Cargo Carriers**

**190RTK LENGTH: 25'0"** 

210RTK LENGTH: 28'8"

245VC **LENGTH: 27'3"** 

**260RTK LENGTH: 28'8"** 

Scan to view all floorplans, standards/options, photos, videos, specs, and more on our website.

## 2X GROUP 27 BATTERY TRAY **262VC LENGTH: 29'11"**

270RTK LENGTH: 32' 3"