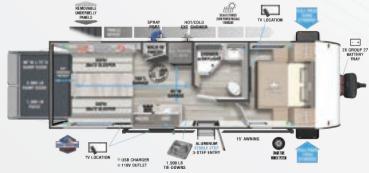

#### BRING THE GEAR

#### **Toy Haulers/Cargo Carriers**

265RTK **LENGTH: 30'9"** 

275VC **LENGTH: 32'5"** 

290RTK LENGTH: 36' 5"