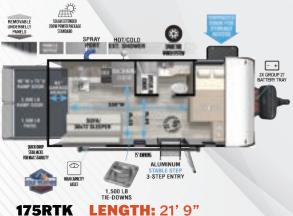

#### **Toy Haulers/Cargo Carriers**

**190RTK LENGTH: 25'0"** 

210RTK LENGTH: 28'8"

245VC **LENGTH: 27'3"** 

**260RTK LENGTH: 28'8"** 

Scan to view all floorplans, standards/options, photos, videos, specs, and more on our website.