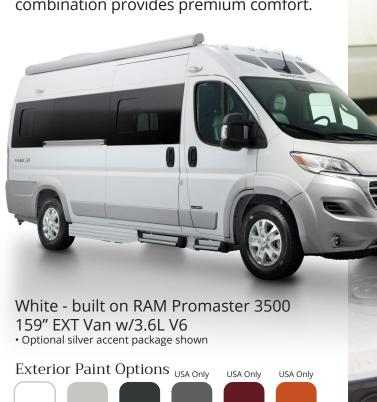

## **Special Anniversary Edition**

The limited edition Roadtrek Chase 50 celebrates the brands 50th anniversary by blending elements of our most popular models. Clear sightlines through the front to the back of the coach and enhanced comfort and conveniences throughout make it the best of all worlds. Featuring Italian leather and extra thick, high-density bed cushions, including adjustable headrests, this sofa/bed combination provides premium comfort.

## **Specifications Chase 50** 20' 9" **Exterior Length** 9' 5" Exterior Height **Exterior Width** 6' 11" Awning Length 13' Power 6' 2" Interior Height Interior Windows 10 Fresh Water Tank 140L/37g **Black Water Capacity** 32.1L / 8.5 g **Gray Water Tank** 53 L / 14 g 600 AMP Lithium & Under Hood **Batteries** Generator Inverter 3,000 Watt Sine Wave 300W Solar Truma Vario Heat 11,500 BTU/h Furnace Water Truma Aqua Go Comfort LP 60,000 A/C Truma Aventa Eco Roof Mount 13,500 BTU 25L/30LB LP Tank w/ Exterior Propane **Quick Connect** 2 Firefly Touch Control tablets w/ Bluetooth & App Coach Control System 5.3 cu ft 12V Compressor Operation Refrigerator Kitchenette 2 Burner LP Stove/cover OR Induction Stovetop (Optional) Microwave 700 Watt Dry Weight 7,500 lbs. Gross Vehicle Weight Rating 9,350 lbs. Hitch Weight Rating 3,500 lbs. 25" x 78" Twin Beds 74" x 76" King Bed (Alternate) Bedroom Configuration Front Folding Mattress 33" x 70" (Optional) **Sleeping Capacity** 2 / Optional 3 **Seat Belt Capacity** 4 Seat Belts