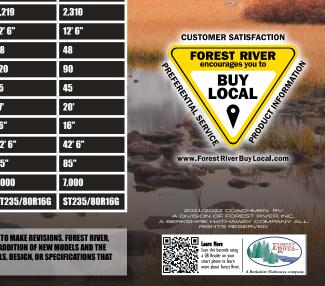

|           | Model                                                                                                                                                                                                                                                                                                                                                                                                                                                                                                                                                                                                                                                                                                                                                                                                                                                                                                                                                                                                                                                                                                                                                                                                                                                                                                                                                                                                                                                                                                                                                                                                                                                                                                                                                                                                                                                                                                                                                                                                                                                                                                                          | 355FBX                                                                                                                                                                                                                                                                                                                                                                                                                                                                                                                                                                                                                                                                                                                                                                                                                                                                                                                                                                                                                                                                                                                                                                                                                                                                                                                                                                                                                                                                                                                                                                                                                                                                                                                                                                                                                                                                                                                                                                                                                                                                                                                         | 393MBX       |
|-----------|--------------------------------------------------------------------------------------------------------------------------------------------------------------------------------------------------------------------------------------------------------------------------------------------------------------------------------------------------------------------------------------------------------------------------------------------------------------------------------------------------------------------------------------------------------------------------------------------------------------------------------------------------------------------------------------------------------------------------------------------------------------------------------------------------------------------------------------------------------------------------------------------------------------------------------------------------------------------------------------------------------------------------------------------------------------------------------------------------------------------------------------------------------------------------------------------------------------------------------------------------------------------------------------------------------------------------------------------------------------------------------------------------------------------------------------------------------------------------------------------------------------------------------------------------------------------------------------------------------------------------------------------------------------------------------------------------------------------------------------------------------------------------------------------------------------------------------------------------------------------------------------------------------------------------------------------------------------------------------------------------------------------------------------------------------------------------------------------------------------------------------|--------------------------------------------------------------------------------------------------------------------------------------------------------------------------------------------------------------------------------------------------------------------------------------------------------------------------------------------------------------------------------------------------------------------------------------------------------------------------------------------------------------------------------------------------------------------------------------------------------------------------------------------------------------------------------------------------------------------------------------------------------------------------------------------------------------------------------------------------------------------------------------------------------------------------------------------------------------------------------------------------------------------------------------------------------------------------------------------------------------------------------------------------------------------------------------------------------------------------------------------------------------------------------------------------------------------------------------------------------------------------------------------------------------------------------------------------------------------------------------------------------------------------------------------------------------------------------------------------------------------------------------------------------------------------------------------------------------------------------------------------------------------------------------------------------------------------------------------------------------------------------------------------------------------------------------------------------------------------------------------------------------------------------------------------------------------------------------------------------------------------------|--------------|
|           | Shipping Weight (lbs.)                                                                                                                                                                                                                                                                                                                                                                                                                                                                                                                                                                                                                                                                                                                                                                                                                                                                                                                                                                                                                                                                                                                                                                                                                                                                                                                                                                                                                                                                                                                                                                                                                                                                                                                                                                                                                                                                                                                                                                                                                                                                                                         | 11,482                                                                                                                                                                                                                                                                                                                                                                                                                                                                                                                                                                                                                                                                                                                                                                                                                                                                                                                                                                                                                                                                                                                                                                                                                                                                                                                                                                                                                                                                                                                                                                                                                                                                                                                                                                                                                                                                                                                                                                                                                                                                                                                         | 13,020       |
|           | Carrying Capacity (lbs.)                                                                                                                                                                                                                                                                                                                                                                                                                                                                                                                                                                                                                                                                                                                                                                                                                                                                                                                                                                                                                                                                                                                                                                                                                                                                                                                                                                                                                                                                                                                                                                                                                                                                                                                                                                                                                                                                                                                                                                                                                                                                                                       | 2,958                                                                                                                                                                                                                                                                                                                                                                                                                                                                                                                                                                                                                                                                                                                                                                                                                                                                                                                                                                                                                                                                                                                                                                                                                                                                                                                                                                                                                                                                                                                                                                                                                                                                                                                                                                                                                                                                                                                                                                                                                                                                                                                          | 2,420        |
|           | UVW (lbs.)                                                                                                                                                                                                                                                                                                                                                                                                                                                                                                                                                                                                                                                                                                                                                                                                                                                                                                                                                                                                                                                                                                                                                                                                                                                                                                                                                                                                                                                                                                                                                                                                                                                                                                                                                                                                                                                                                                                                                                                                                                                                                                                     | 11,542                                                                                                                                                                                                                                                                                                                                                                                                                                                                                                                                                                                                                                                                                                                                                                                                                                                                                                                                                                                                                                                                                                                                                                                                                                                                                                                                                                                                                                                                                                                                                                                                                                                                                                                                                                                                                                                                                                                                                                                                                                                                                                                         | 13,080       |
|           | GVWR (lbs.)                                                                                                                                                                                                                                                                                                                                                                                                                                                                                                                                                                                                                                                                                                                                                                                                                                                                                                                                                                                                                                                                                                                                                                                                                                                                                                                                                                                                                                                                                                                                                                                                                                                                                                                                                                                                                                                                                                                                                                                                                                                                                                                    | 14,500                                                                                                                                                                                                                                                                                                                                                                                                                                                                                                                                                                                                                                                                                                                                                                                                                                                                                                                                                                                                                                                                                                                                                                                                                                                                                                                                                                                                                                                                                                                                                                                                                                                                                                                                                                                                                                                                                                                                                                                                                                                                                                                         | 15,500       |
| ı         | Hitch Weight (lbs.)                                                                                                                                                                                                                                                                                                                                                                                                                                                                                                                                                                                                                                                                                                                                                                                                                                                                                                                                                                                                                                                                                                                                                                                                                                                                                                                                                                                                                                                                                                                                                                                                                                                                                                                                                                                                                                                                                                                                                                                                                                                                                                            | 2,008                                                                                                                                                                                                                                                                                                                                                                                                                                                                                                                                                                                                                                                                                                                                                                                                                                                                                                                                                                                                                                                                                                                                                                                                                                                                                                                                                                                                                                                                                                                                                                                                                                                                                                                                                                                                                                                                                                                                                                                                                                                                                                                          | 2,498        |
|           | Exterior Height (Includes A/C)                                                                                                                                                                                                                                                                                                                                                                                                                                                                                                                                                                                                                                                                                                                                                                                                                                                                                                                                                                                                                                                                                                                                                                                                                                                                                                                                                                                                                                                                                                                                                                                                                                                                                                                                                                                                                                                                                                                                                                                                                                                                                                 | 12' 5"                                                                                                                                                                                                                                                                                                                                                                                                                                                                                                                                                                                                                                                                                                                                                                                                                                                                                                                                                                                                                                                                                                                                                                                                                                                                                                                                                                                                                                                                                                                                                                                                                                                                                                                                                                                                                                                                                                                                                                                                                                                                                                                         | 12' 5"       |
|           | Fresh Water Capacity (gal.)                                                                                                                                                                                                                                                                                                                                                                                                                                                                                                                                                                                                                                                                                                                                                                                                                                                                                                                                                                                                                                                                                                                                                                                                                                                                                                                                                                                                                                                                                                                                                                                                                                                                                                                                                                                                                                                                                                                                                                                                                                                                                                    | 48                                                                                                                                                                                                                                                                                                                                                                                                                                                                                                                                                                                                                                                                                                                                                                                                                                                                                                                                                                                                                                                                                                                                                                                                                                                                                                                                                                                                                                                                                                                                                                                                                                                                                                                                                                                                                                                                                                                                                                                                                                                                                                                             | 48           |
|           | Grey Water Capacity (gal.)                                                                                                                                                                                                                                                                                                                                                                                                                                                                                                                                                                                                                                                                                                                                                                                                                                                                                                                                                                                                                                                                                                                                                                                                                                                                                                                                                                                                                                                                                                                                                                                                                                                                                                                                                                                                                                                                                                                                                                                                                                                                                                     | 135                                                                                                                                                                                                                                                                                                                                                                                                                                                                                                                                                                                                                                                                                                                                                                                                                                                                                                                                                                                                                                                                                                                                                                                                                                                                                                                                                                                                                                                                                                                                                                                                                                                                                                                                                                                                                                                                                                                                                                                                                                                                                                                            | 85           |
|           | Waste Water Capacity (gal.)                                                                                                                                                                                                                                                                                                                                                                                                                                                                                                                                                                                                                                                                                                                                                                                                                                                                                                                                                                                                                                                                                                                                                                                                                                                                                                                                                                                                                                                                                                                                                                                                                                                                                                                                                                                                                                                                                                                                                                                                                                                                                                    | 90                                                                                                                                                                                                                                                                                                                                                                                                                                                                                                                                                                                                                                                                                                                                                                                                                                                                                                                                                                                                                                                                                                                                                                                                                                                                                                                                                                                                                                                                                                                                                                                                                                                                                                                                                                                                                                                                                                                                                                                                                                                                                                                             | 45           |
| 7         | Awning Length                                                                                                                                                                                                                                                                                                                                                                                                                                                                                                                                                                                                                                                                                                                                                                                                                                                                                                                                                                                                                                                                                                                                                                                                                                                                                                                                                                                                                                                                                                                                                                                                                                                                                                                                                                                                                                                                                                                                                                                                                                                                                                                  | 20'                                                                                                                                                                                                                                                                                                                                                                                                                                                                                                                                                                                                                                                                                                                                                                                                                                                                                                                                                                                                                                                                                                                                                                                                                                                                                                                                                                                                                                                                                                                                                                                                                                                                                                                                                                                                                                                                                                                                                                                                                                                                                                                            | 20'          |
|           | Wheel Size                                                                                                                                                                                                                                                                                                                                                                                                                                                                                                                                                                                                                                                                                                                                                                                                                                                                                                                                                                                                                                                                                                                                                                                                                                                                                                                                                                                                                                                                                                                                                                                                                                                                                                                                                                                                                                                                                                                                                                                                                                                                                                                     | 16"                                                                                                                                                                                                                                                                                                                                                                                                                                                                                                                                                                                                                                                                                                                                                                                                                                                                                                                                                                                                                                                                                                                                                                                                                                                                                                                                                                                                                                                                                                                                                                                                                                                                                                                                                                                                                                                                                                                                                                                                                                                                                                                            | 16"          |
| 1         | Exterior Length (Includes Bumper to Cap)                                                                                                                                                                                                                                                                                                                                                                                                                                                                                                                                                                                                                                                                                                                                                                                                                                                                                                                                                                                                                                                                                                                                                                                                                                                                                                                                                                                                                                                                                                                                                                                                                                                                                                                                                                                                                                                                                                                                                                                                                                                                                       | 42' 6"                                                                                                                                                                                                                                                                                                                                                                                                                                                                                                                                                                                                                                                                                                                                                                                                                                                                                                                                                                                                                                                                                                                                                                                                                                                                                                                                                                                                                                                                                                                                                                                                                                                                                                                                                                                                                                                                                                                                                                                                                                                                                                                         | 42' 6"       |
| N. Carlot | Interior Height (Coach)                                                                                                                                                                                                                                                                                                                                                                                                                                                                                                                                                                                                                                                                                                                                                                                                                                                                                                                                                                                                                                                                                                                                                                                                                                                                                                                                                                                                                                                                                                                                                                                                                                                                                                                                                                                                                                                                                                                                                                                                                                                                                                        | 85"                                                                                                                                                                                                                                                                                                                                                                                                                                                                                                                                                                                                                                                                                                                                                                                                                                                                                                                                                                                                                                                                                                                                                                                                                                                                                                                                                                                                                                                                                                                                                                                                                                                                                                                                                                                                                                                                                                                                                                                                                                                                                                                            | 85"          |
| 100       | Axles (lbs. Capacity)                                                                                                                                                                                                                                                                                                                                                                                                                                                                                                                                                                                                                                                                                                                                                                                                                                                                                                                                                                                                                                                                                                                                                                                                                                                                                                                                                                                                                                                                                                                                                                                                                                                                                                                                                                                                                                                                                                                                                                                                                                                                                                          | 7,000                                                                                                                                                                                                                                                                                                                                                                                                                                                                                                                                                                                                                                                                                                                                                                                                                                                                                                                                                                                                                                                                                                                                                                                                                                                                                                                                                                                                                                                                                                                                                                                                                                                                                                                                                                                                                                                                                                                                                                                                                                                                                                                          | 7,000        |
| 3         | Tire Size                                                                                                                                                                                                                                                                                                                                                                                                                                                                                                                                                                                                                                                                                                                                                                                                                                                                                                                                                                                                                                                                                                                                                                                                                                                                                                                                                                                                                                                                                                                                                                                                                                                                                                                                                                                                                                                                                                                                                                                                                                                                                                                      | ST235/80R16G                                                                                                                                                                                                                                                                                                                                                                                                                                                                                                                                                                                                                                                                                                                                                                                                                                                                                                                                                                                                                                                                                                                                                                                                                                                                                                                                                                                                                                                                                                                                                                                                                                                                                                                                                                                                                                                                                                                                                                                                                                                                                                                   | ST235/80R16G |
|           | and the second s | The second secon |              |

# MID-PROFILE

| 8   | Model                                    | 298RLS       | 334FL        | 336TSIK      | 360IBL       | 367BH        | 373MBRB      | 381RD        |
|-----|------------------------------------------|--------------|--------------|--------------|--------------|--------------|--------------|--------------|
| S   | Shipping Weight (lbs.)                   | 9,515        | 12,340       | 10,460       | 11,390       | 12,268       | 12,971       | 12,186       |
| 100 | Carrying Capacity (lbs.)                 | 2,425        | 2,600        | 2,980        | 2,550        | 3,172        | 1,969        | 2,254        |
| 「毎  | UVW (lbs.)                               | 9,575        | 12,400       | 10,520       | 11,450       | 12,328       | 13,031       | 12,246       |
| 1   | GVWR (lbs.)                              | 12,000       | 15,000       | 13,500       | 14,000       | 15,500       | 15,000       | 14,500       |
| W   | Hitch Weight (lbs.)                      | 1,935        | 2,708        | 1,880        | 2,100        | 2,194        | 2,219        | 2,310        |
|     | Exterior Height (Includes A/C)           | 12' 4"       | 12'5"        | 12' 4"       | 12' 4"       | 12'5"        | 12' 6"       | 12' 6"       |
|     | Fresh Water Capacity (gal.)              | 48           | 48           | 48           | 48           | 48           | 48           | 48           |
| 1   | Grey Water Capacity (gal.)               | 90           | 85           | 90           | 90           | 112          | 120          | 90           |
|     | Waste Water Capacity (gal.)              | 45           | 45           | 45           | 45           | 72           | 75           | 45           |
|     | Awning Length                            | 15'          | 20'          | 16'          | 18'          | 15'          | 17'          | 20'          |
| Š.  | Wheel Size                               | 16"          | 16"          | 16"          | 16"          | 16"          | 16"          | 16"          |
|     | Exterior Length (Includes Bumper to Cap) | 34' 8"       | 42' 6"       | 37'          | 39' 9"       | 42' 6"       | 42' 6"       | 42' 6"       |
|     | Interior Height (Coach)                  | 85"          | 85"          | 85"          | 85"          | 85"          | 85"          | 85"          |
|     | Axles (lbs. Capacity)                    | 5,100        | 7,000        | 7,000        | 7,000        | 7,000        | 7,000        | 7,000        |
|     | Tire Size                                | ST235/80R16E | ST235/80R16G | ST235/80R16G | ST235/80R16G | ST235/80R16G | ST235/80R16G | ST235/80R16G |