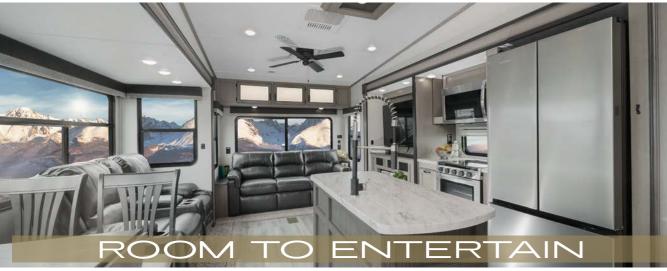

5,2,1 GUARANTEE









## COACHMEN RV - FOR OVER 50 YEARS...











- 4 -

#### 

## X-EDITION

| Model                                    | 25RE         | 274BH        | 284RL        | 30RLS        | 30BHS        |  |
|------------------------------------------|--------------|--------------|--------------|--------------|--------------|--|
| Shipping Weight (lbs.)                   | 7,213        | 8,632        | 8,848        | 8,921        | 9,475        |  |
| Carrying Capacity (lbs.)                 | 2,527        | 2,308        | 2,592        | 2,019        | 1,965        |  |
| UVW (lbs.)                               | 7,273        | 8,692        | 8,908        | 8,981        | 9,535        |  |
| GVWR (lbs.)                              | 9,800        | 11,000       | 11,500       | 11,000