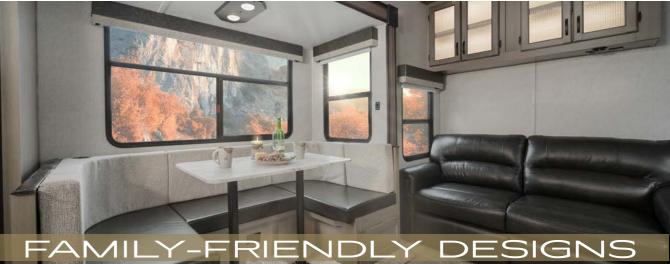

5,2,1 GUARANTEE









## COACHMEN RV - FOR OVER 50 YEARS...











- 4 -

#### 

## X-EDITION

| Model                                    | 25RE         | 274BH        | 284RL        | 30RLS        | 30BHS        |  |
|------------------------------------------|--------------|--------------|--------------|--------------|--------------|--|
| Shipping Weight (lbs.)                   | 7,213        | 8,632        | 8,848        | 8,921        | 9,475        |  |
| Carrying Capacity (lbs.)                 | 2,527        | 2,308        | 2,592        | 2,019        | 1,965        |  |
| UVW (lbs.)                               | 7,273        | 8,692        | 8,908        | 8,981        | 9,535        |  |
| GVWR (lbs.)                              | 9,800        | 11,000       | 11,500       | 11,000       | 11,500       |  |
| Hitch Weight (lbs.)