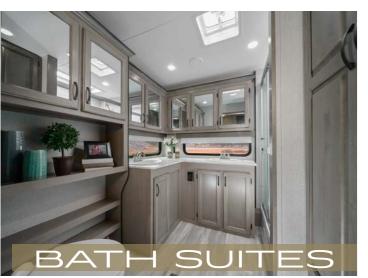

5,2,1 GUARANTEE









## COACHMEN RV - FOR OVER 50 YEARS...











- 4 -

#### 

## X-EDITION

| Model                                    | 25RE         | 274BH        | 284RL        | 30RLS        | 30BHS        |  |
|------------------------------------------|--------------|--------------|--------------|--------------|--------------|--|
| Shipping Weight (lbs.)                   | 7,213        | 8,632        | 8,848        | 8,921        | 9,475        |  |
| Carrying Capacity (lbs.)                 | 2,527        | 2,308        | 2,592        | 2,019        | 1,965        |  |
| UVW (lbs.)                               | 7,273        | 8,692        | 8,908        | 8,981        | 9,535        |  |
| GVWR (lbs.)                              | 9,800        | 11,000       | 11,500       | 11,000       | 11,500       |  |
| Hitch Weight (lbs.)