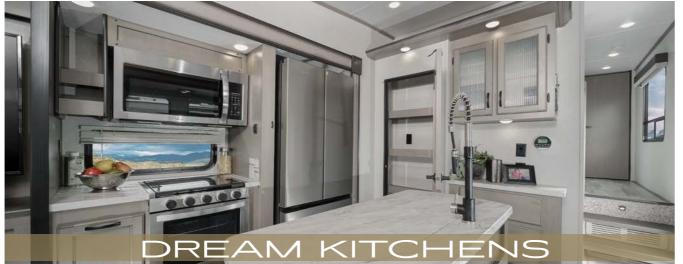

5,2,1 GUARANTEE









## COACHMEN RV - FOR OVER 50 YEARS...











- 4 -

#### 

## X-EDITION

| Model                                    | 25RE         | 274BH        | 284RL        | 30RLS        | 30BHS        |  |
|------------------------------------------|--------------|--------------|--------------|--------------|--------------|--|
| Shipping Weight (lbs.)                   | 7,213        | 8,632        | 8,848        | 8,921        | 9,475        |  |
| Carrying Capacity (lbs.)                 | 2,527        | 2,308        | 2,592        | 2,019        | 1,965        |  |
| UVW (lbs.)                               | 7,273        | 8,692        | 8,908        | 8,981        | 9,535        |  |
| GVWR (lbs.)                              | 9,800        | 11,000       | 11,500       | 11,000       | 11,500       |  |
| Hitch Weight (lbs.)