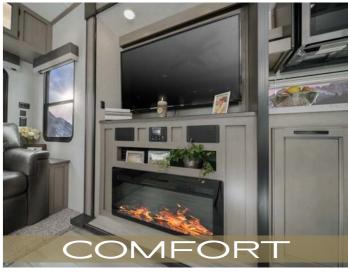

5,2,1 GUARANTEE









## COACHMEN RV - FOR OVER 50 YEARS...











- 4 -

#### 

## X-EDITION

| Model                                    | 25RE         | 274BH        | 284RL        | 30RLS        | 30BHS        |  |
|------------------------------------------|--------------|--------------|--------------|--------------|--------------|--|
| Shipping Weight (lbs.)                   | 7,213        | 8,632        | 8,848        | 8,921        | 9,475        |  |
| Carrying Capacity (lbs.)                 | 2,527        | 2,308        | 2,592        | 2,019        | 1,965        |  |
| UVW (lbs.)                               | 7,273        | 8,692        | 8,908        | 8,981        | 9,535        |  |
| GVWR (lbs.)                              | 9,800        | 11,000       | 11,500       | 11,000       | 1