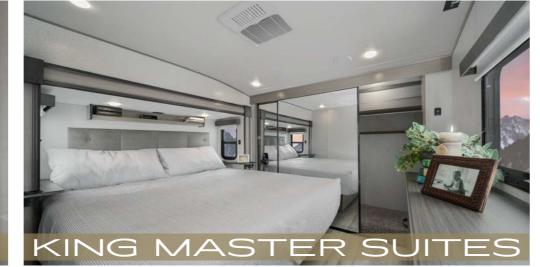

5,2,1 GUARANTEE









## COACHMEN RV - FOR OVER 50 YEARS...











- 4 -

#### 

## X-EDITION

| Model                                    | 25RE         | 274BH        | 284RL        | 30RLS        | 30BHS        |  |
|------------------------------------------|--------------|--------------|--------------|--------------|--------------|--|
| Shipping Weight (lbs.)                   | 7,213        | 8,632        | 8,848        | 8,921        | 9,475        |  |
| Carrying Capacity (lbs.)                 | 2,527        | 2,308        | 2,592        | 2,019        | 1,965        |  |
| UVW (lbs.)                               | 7,273        | 8,692        | 8,908        | 8,981        | 9,535        |  |
| GVWR (lbs.)                              | 9,800        | 11,000       | 11,500       | 11,000