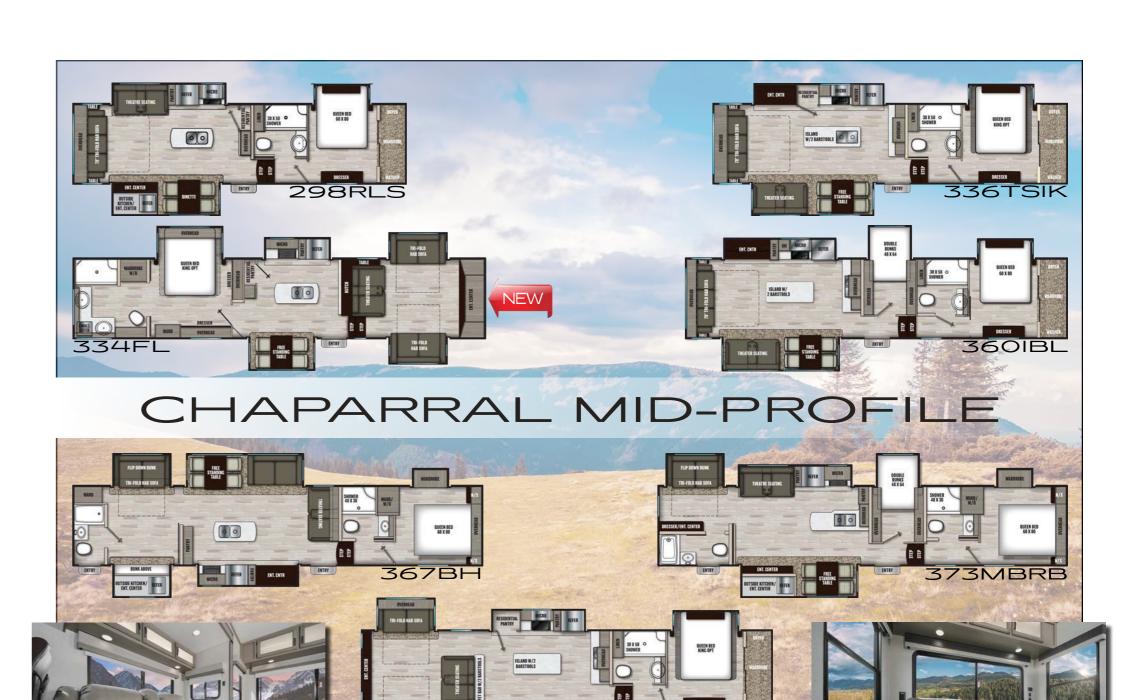

# MID-PROFILE

| 8   | Model                                    | 298RLS       | 334FL        | 336TSIK      | 360IBL       | 367BH        | 373MBRB      | 381RD        |
|-----|------------------------------------------|--------------|--------------|--------------|--------------|--------------|--------------|--------------|
| S   | Shipping Weight (lbs.)                   | 9,515        | 12,340       | 10,460       | 11,390       | 12,268       | 12,971       | 12,186       |
| 100 | Carrying Capacity (lbs.)                 | 2,425        | 2,600        | 2,980        | 2,550        | 3,172        | 1,969        | 2,254        |
| 「毎  | UVW (lbs.)                               | 9,575        | 12,400       | 10,520       | 11,450       | 12,328       | 13,031       | 12,246       |
| 1   | GVWR (lbs.)                              | 12,000       | 15,000       | 13,500       | 14,000       | 15,500       | 15,000       | 14,500       |
| W   | Hitch Weight (lbs.)                      | 1,935        | 2,708        | 1,880        | 2,100        | 2,194        | 2,219        | 2,310        |
|     | Exterior Height (Includes A/C)           | 12' 4"       | 12'5"        | 12' 4"       | 12' 4"       | 12'5"        | 12' 6"       | 12' 6"       |
|     | Fresh Water Capacity (gal.)              | 48           | 48           | 48           | 48           | 48           | 48           | 48           |
| 1   | Grey Water Capacity (gal.)               | 90           | 85           | 90           | 90           | 112          | 120          | 90           |
|     | Waste Water Capacity (gal.)              | 45           | 45           | 45           | 45           | 72           | 75           | 45           |
|     | Awning Length                            | 15'          | 20'          | 16'          | 18'          | 15'          | 17'          | 20'          |
| Š.  | Wheel Size                               | 16"          | 16"          | 16"          | 16"          | 16"          | 16"          | 16"          |
|     | Exterior Length (Includes Bumper to Cap) | 34' 8"       | 42' 6"       | 37'          | 39' 9"       | 42' 6"       | 42' 6"       | 42' 6"       |
|     | Interior Height (Coach)                  | 85"          | 85"          | 85"          | 85"          | 85"          | 85"          | 85"          |
|     | Axles (lbs. Capacity)                    | 5,100        | 7,000        | 7,000        | 7,000        | 7,000        | 7,000        | 7,000        |
|     | Tire Size                                | ST235/80R16E | ST235/80R16G | ST235/80R16G | ST235/80R16G | ST235/80R16G | ST235/80R16G | ST235/80R16G |