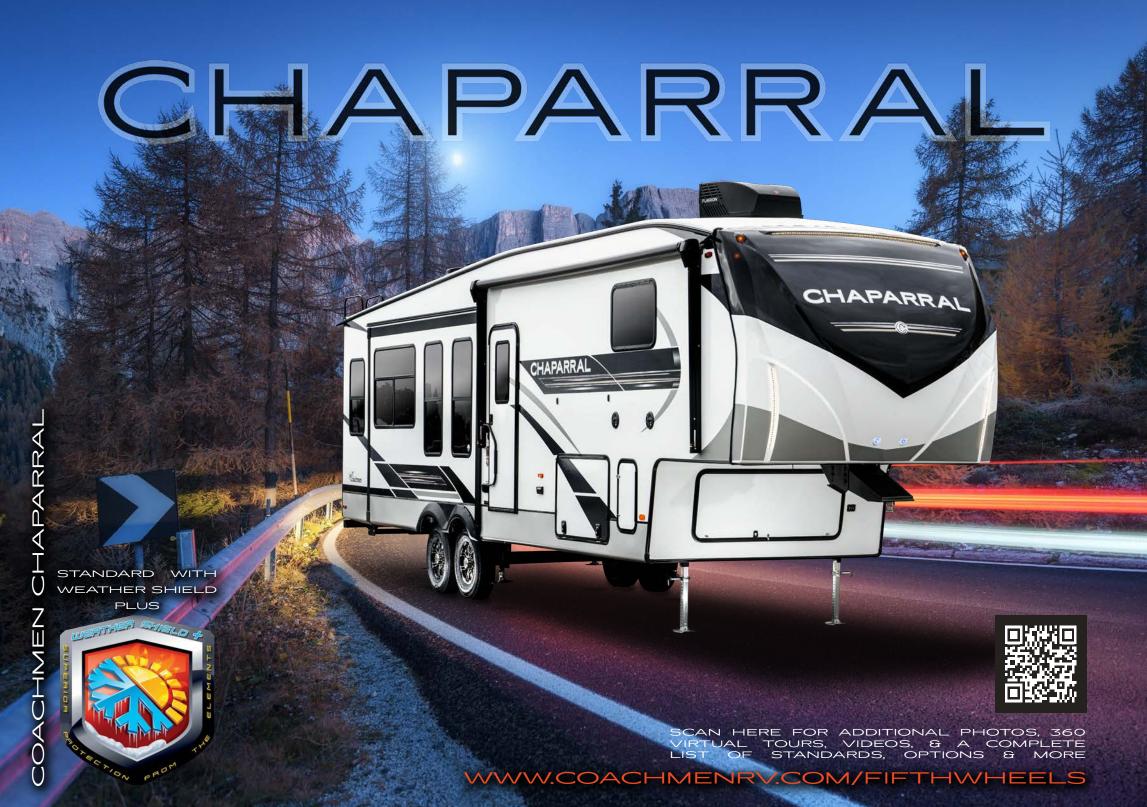

## COACHMEN RV - FOR OVER 50 YEARS...

- 4 -

### R-15+ SIDEWALL AIRCRAFT GRADE Double Welded Aluminum Frame 2LB. DENSITY CLOSED CELL STRUCTURAL FOAM CHAPARRAL "AZDEL" ROT PROOF COMPOSITE SIDEWALL PANEL UV PROTECTED GEL COAT EXTERIOR PANEL