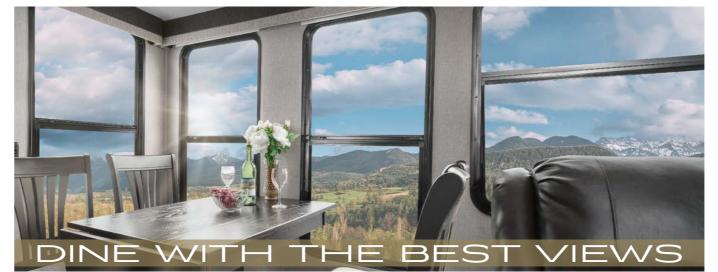

5,2,1 GUARANTEE









## COACHMEN RV - FOR OVER 50 YEARS...











- 4 -

#### 

## X-EDITION

| Model                                    | 25RE         | 274BH        | 284RL        | 30RLS        | 30BHS        |  |
|------------------------------------------|--------------|--------------|--------------|--------------|--------------|--|
| Shipping Weight (lbs.)                   | 7,213        | 8,632        | 8,848        | 8,921        | 9,475        |  |
| Carrying Capacity (lbs.)                 | 2,527        | 2,308        | 2,592        | 2,019        | 1,965        |  |
| UVW (lbs.)                               | 7,273        | 8,692        | 8,908        | 8,981        | 9,535        |  |
| GVWR (lbs.)                              | 9,800        | 11,000       | 11,500       | 11,000       |