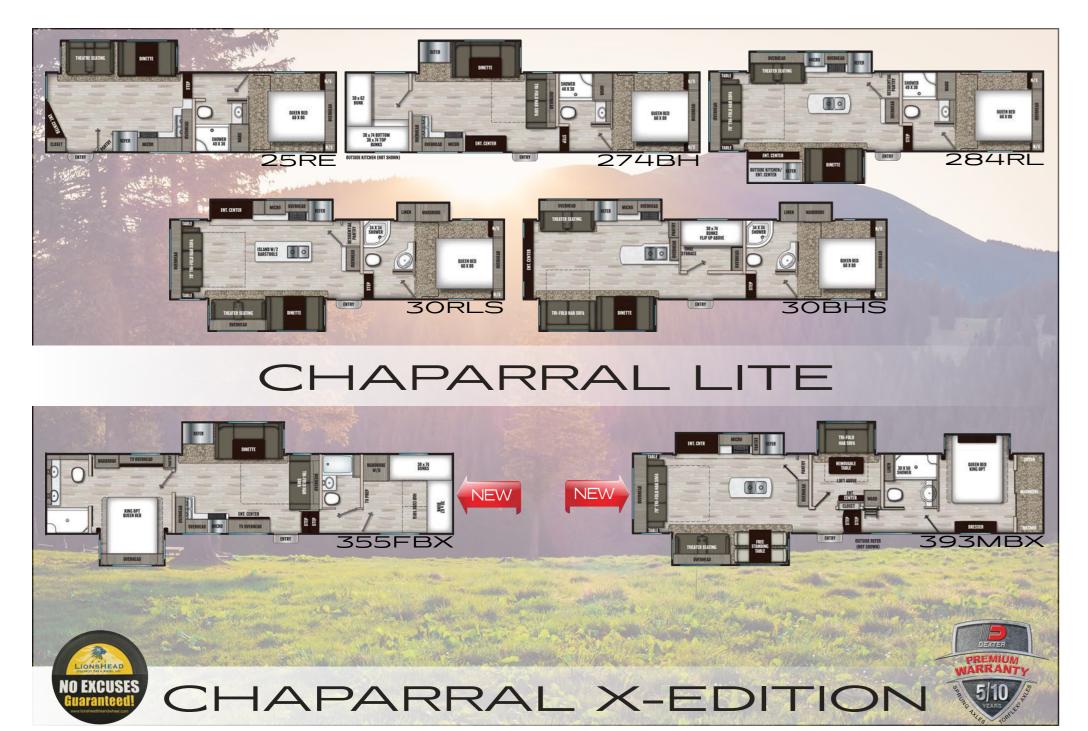

## X-EDITION

| Model                                    | 25RE         | 274BH        | 284RL        | 30RLS        | 30BHS        |  |
|------------------------------------------|--------------|--------------|--------------|--------------|--------------|--|
| Shipping Weight (lbs.)                   | 7,213        | 8,632        | 8,848        | 8,921        | 9,475        |  |
| Carrying Capacity (lbs.)                 | 2,527        | 2,308        | 2,592        | 2,019        | 1,965        |  |
| UVW (lbs.)                               | 7,273        | 8,692        | 8,908        | 8,981        | 9,535        |  |
| GVWR (lbs.)                              | 9,800        | 11,000       | 11,500       | 11,000       | 11,500       |  |
| Hitch Weight (lbs.)                      | 1,115        | 1,420        | 1,434        | 1,445        | 1,553        |  |
| Exterior Height (Includes A/C)           | 12'          | 12'          | 12'          | 12'          | 12'          |  |
| Fresh Water Capacity (gal.)              | 40           | 40           | 40           | 40           | 40           |  |
| Grey Water Capacity (gal.)               | 33           | 66           | 66           | 66           | 66           |  |
| Waste Water Capacity (gal.)              | 33           | 33           | 33           | 33           | 33           |  |
| Awning Length                            | 13'          | 16'          | 11'          | 11'          | 15'          |  |
| Wheel Size                               | 16"          | 16"          | 16"          | 16"          | 16"          |  |
| Exterior Length (Includes Bumper to Cap) | 29'10"       | 35' 11"      | 34' 2"       | 34' 2"       | 37'          |  |
| Interior Height (Coach)                  | 81"          | 81"          | 81"          | 81"          | 81"          |  |
| Axles (lbs. Capacity)                    | 5,100        | 5,100        | 5,100        | 5,100        | 5,100        |  |
| Tire Size                                | ST235/80R16E | ST235/80R16E | ST235/80R16E | ST235/80R16E | ST235/80R16E |  |

|           | Model                                                                                                                                                                                                                                                                                                                                                                                                                                                                                                                                                                                                                                                                                                                                                                                                                                                                                                                                                                                                                                                                                                                                                                                                                                                                                                                                                                                                                                                                                                                                                                                                                                                                                                                                                                                                                                                                                                                                                                                                                                                                                                                          | 355FBX                                                                                                                                                                                                                                                                                                                                                                                                                                                                                                                                                                                                                                                                                                                                                                                                                                                                                                                                                                                                                                                                                                                                                                                                                                                                                                                                                                                                                                                                                                                                                                                                                                                                                                                                                                                                                                                                                                                                                                                                                                                                                                                         | 393MBX       |
|-----------|--------------------------------------------------------------------------------------------------------------------------------------------------------------------------------------------------------------------------------------------------------------------------------------------------------------------------------------------------------------------------------------------------------------------------------------------------------------------------------------------------------------------------------------------------------------------------------------------------------------------------------------------------------------------------------------------------------------------------------------------------------------------------------------------------------------------------------------------------------------------------------------------------------------------------------------------------------------------------------------------------------------------------------------------------------------------------------------------------------------------------------------------------------------------------------------------------------------------------------------------------------------------------------------------------------------------------------------------------------------------------------------------------------------------------------------------------------------------------------------------------------------------------------------------------------------------------------------------------------------------------------------------------------------------------------------------------------------------------------------------------------------------------------------------------------------------------------------------------------------------------------------------------------------------------------------------------------------------------------------------------------------------------------------------------------------------------------------------------------------------------------|--------------------------------------------------------------------------------------------------------------------------------------------------------------------------------------------------------------------------------------------------------------------------------------------------------------------------------------------------------------------------------------------------------------------------------------------------------------------------------------------------------------------------------------------------------------------------------------------------------------------------------------------------------------------------------------------------------------------------------------------------------------------------------------------------------------------------------------------------------------------------------------------------------------------------------------------------------------------------------------------------------------------------------------------------------------------------------------------------------------------------------------------------------------------------------------------------------------------------------------------------------------------------------------------------------------------------------------------------------------------------------------------------------------------------------------------------------------------------------------------------------------------------------------------------------------------------------------------------------------------------------------------------------------------------------------------------------------------------------------------------------------------------------------------------------------------------------------------------------------------------------------------------------------------------------------------------------------------------------------------------------------------------------------------------------------------------------------------------------------------------------|--------------|
|           | Shipping Weight (lbs.)                                                                                                                                                                                                                                                                                                                                                                                                                                                                                                                                                                                                                                                                                                                                                                                                                                                                                                                                                                                                                                                                                                                                                                                                                                                                                                                                                                                                                                                                                                                                                                                                                                                                                                                                                                                                                                                                                                                                                                                                                                                                                                         | 11,482                                                                                                                                                                                                                                                                                                                                                                                                                                                                                                                                                                                                                                                                                                                                                                                                                                                                                                                                                                                                                                                                                                                                                                                                                                                                                                                                                                                                                                                                                                                                                                                                                                                                                                                                                                                                                                                                                                                                                                                                                                                                                                                         | 13,020       |
|           | Carrying Capacity (lbs.)                                                                                                                                                                                                                                                                                                                                                                                                                                                                                                                                                                                                                                                                                                                                                                                                                                                                                                                                                                                                                                                                                                                                                                                                                                                                                                                                                                                                                                                                                                                                                                                                                                                                                                                                                                                                                                                                                                                                                                                                                                                                                                       | 2,958                                                                                                                                                                                                                                                                                                                                                                                                                                                                                                                                                                                                                                                                                                                                                                                                                                                                                                                                                                                                                                                                                                                                                                                                                                                                                                                                                                                                                                                                                                                                                                                                                                                                                                                                                                                                                                                                                                                                                                                                                                                                                                                          | 2,420        |
|           | UVW (lbs.)                                                                                                                                                                                                                                                                                                                                                                                                                                                                                                                                                                                                                                                                                                                                                                                                                                                                                                                                                                                                                                                                                                                                                                                                                                                                                                                                                                                                                                                                                                                                                                                                                                                                                                                                                                                                                                                                                                                                                                                                                                                                                                                     | 11,542                                                                                                                                                                                                                                                                                                                                                                                                                                                                                                                                                                                                                                                                                                                                                                                                                                                                                                                                                                                                                                                                                                                                                                                                                                                                                                                                                                                                                                                                                                                                                                                                                                                                                                                                                                                                                                                                                                                                                                                                                                                                                                                         | 13,080       |
|           | GVWR (lbs.)                                                                                                                                                                                                                                                                                                                                                                                                                                                                                                                                                                                                                                                                                                                                                                                                                                                                                                                                                                                                                                                                                                                                                                                                                                                                                                                                                                                                                                                                                                                                                                                                                                                                                                                                                                                                                                                                                                                                                                                                                                                                                                                    | 14,500                                                                                                                                                                                                                                                                                                                                                                                                                                                                                                                                                                                                                                                                                                                                                                                                                                                                                                                                                                                                                                                                                                                                                                                                                                                                                                                                                                                                                                                                                                                                                                                                                                                                                                                                                                                                                                                                                                                                                                                                                                                                                                                         | 15,500       |
| ı         | Hitch Weight (lbs.)                                                                                                                                                                                                                                                                                                                                                                                                                                                                                                                                                                                                                                                                                                                                                                                                                                                                                                                                                                                                                                                                                                                                                                                                                                                                                                                                                                                                                                                                                                                                                                                                                                                                                                                                                                                                                                                                                                                                                                                                                                                                                                            | 2,008                                                                                                                                                                                                                                                                                                                                                                                                                                                                                                                                                                                                                                                                                                                                                                                                                                                                                                                                                                                                                                                                                                                                                                                                                                                                                                                                                                                                                                                                                                                                                                                                                                                                                                                                                                                                                                                                                                                                                                                                                                                                                                                          | 2,498        |
|           | Exterior Height (Includes A/C)                                                                                                                                                                                                                                                                                                                                                                                                                                                                                                                                                                                                                                                                                                                                                                                                                                                                                                                                                                                                                                                                                                                                                                                                                                                                                                                                                                                                                                                                                                                                                                                                                                                                                                                                                                                                                                                                                                                                                                                                                                                                                                 | 12' 5"                                                                                                                                                                                                                                                                                                                                                                                                                                                                                                                                                                                                                                                                                                                                                                                                                                                                                                                                                                                                                                                                                                                                                                                                                                                                                                                                                                                                                                                                                                                                                                                                                                                                                                                                                                                                                                                                                                                                                                                                                                                                                                                         | 12' 5"       |
|           | Fresh Water Capacity (gal.)                                                                                                                                                                                                                                                                                                                                                                                                                                                                                                                                                                                                                                                                                                                                                                                                                                                                                                                                                                                                                                                                                                                                                                                                                                                                                                                                                                                                                                                                                                                                                                                                                                                                                                                                                                                                                                                                                                                                                                                                                                                                                                    | 48                                                                                                                                                                                                                                                                                                                                                                                                                                                                                                                                                                                                                                                                                                                                                                                                                                                                                                                                                                                                                                                                                                                                                                                                                                                                                                                                                                                                                                                                                                                                                                                                                                                                                                                                                                                                                                                                                                                                                                                                                                                                                                                             | 48           |
|           | Grey Water Capacity (gal.)                                                                                                                                                                                                                                                                                                                                                                                                                                                                                                                                                                                                                                                                                                                                                                                                                                                                                                                                                                                                                                                                                                                                                                                                                                                                                                                                                                                                                                                                                                                                                                                                                                                                                                                                                                                                                                                                                                                                                                                                                                                                                                     | 135                                                                                                                                                                                                                                                                                                                                                                                                                                                                                                                                                                                                                                                                                                                                                                                                                                                                                                                                                                                                                                                                                                                                                                                                                                                                                                                                                                                                                                                                                                                                                                                                                                                                                                                                                                                                                                                                                                                                                                                                                                                                                                                            | 85           |
|           | Waste Water Capacity (gal.)                                                                                                                                                                                                                                                                                                                                                                                                                                                                                                                                                                                                                                                                                                                                                                                                                                                                                                                                                                                                                                                                                                                                                                                                                                                                                                                                                                                                                                                                                                                                                                                                                                                                                                                                                                                                                                                                                                                                                                                                                                                                                                    | 90                                                                                                                                                                                                                                                                                                                                                                                                                                                                                                                                                                                                                                                                                                                                                                                                                                                                                                                                                                                                                                                                                                                                                                                                                                                                                                                                                                                                                                                                                                                                                                                                                                                                                                                                                                                                                                                                                                                                                                                                                                                                                                                             | 45           |
| 7         | Awning Length                                                                                                                                                                                                                                                                                                                                                                                                                                                                                                                                                                                                                                                                                                                                                                                                                                                                                                                                                                                                                                                                                                                                                                                                                                                                                                                                                                                                                                                                                                                                                                                                                                                                                                                                                                                                                                                                                                                                                                                                                                                                                                                  | 20'                                                                                                                                                                                                                                                                                                                                                                                                                                                                                                                                                                                                                                                                                                                                                                                                                                                                                                                                                                                                                                                                                                                                                                                                                                                                                                                                                                                                                                                                                                                                                                                                                                                                                                                                                                                                                                                                                                                                                                                                                                                                                                                            | 20'          |
|           | Wheel Size                                                                                                                                                                                                                                                                                                                                                                                                                                                                                                                                                                                                                                                                                                                                                                                                                                                                                                                                                                                                                                                                                                                                                                                                                                                                                                                                                                                                                                                                                                                                                                                                                                                                                                                                                                                                                                                                                                                                                                                                                                                                                                                     | 16"                                                                                                                                                                                                                                                                                                                                                                                                                                                                                                                                                                                                                                                                                                                                                                                                                                                                                                                                                                                                                                                                                                                                                                                                                                                                                                                                                                                                                                                                                                                                                                                                                                                                                                                                                                                                                                                                                                                                                                                                                                                                                                                            | 16"          |
| 1         | Exterior Length (Includes Bumper to Cap)                                                                                                                                                                                                                                                                                                                                                                                                                                                                                                                                                                                                                                                                                                                                                                                                                                                                                                                                                                                                                                                                                                                                                                                                                                                                                                                                                                                                                                                                                                                                                                                                                                                                                                                                                                                                                                                                                                                                                                                                                                                                                       | 42' 6"                                                                                                                                                                                                                                                                                                                                                                                                                                                                                                                                                                                                                                                                                                                                                                                                                                                                                                                                                                                                                                                                                                                                                                                                                                                                                                                                                                                                                                                                                                                                                                                                                                                                                                                                                                                                                                                                                                                                                                                                                                                                                                                         | 42' 6"       |
| N. Carlot | Interior Height (Coach)                                                                                                                                                                                                                                                                                                                                                                                                                                                                                                                                                                                                                                                                                                                                                                                                                                                                                                                                                                                                                                                                                                                                                                                                                                                                                                                                                                                                                                                                                                                                                                                                                                                                                                                                                                                                                                                                                                                                                                                                                                                                                                        | 85"                                                                                                                                                                                                                                                                                                                                                                                                                                                                                                                                                                                                                                                                                                                                                                                                                                                                                                                                                                                                                                                                                                                                                                                                                                                                                                                                                                                                                                                                                                                                                                                                                                                                                                                                                                                                                                                                                                                                                                                                                                                                                                                            | 85"          |
| 100       | Axles (lbs. Capacity)                                                                                                                                                                                                                                                                                                                                                                                                                                                                                                                                                                                                                                                                                                                                                                                                                                                                                                                                                                                                                                                                                                                                                                                                                                                                                                                                                                                                                                                                                                                                                                                                                                                                                                                                                                                                                                                                                                                                                                                                                                                                                                          | 7,000                                                                                                                                                                                                                                                                                                                                                                                                                                                                                                                                                                                                                                                                                                                                                                                                                                                                                                                                                                                                                                                                                                                                                                                                                                                                                                                                                                                                                                                                                                                                                                                                                                                                                                                                                                                                                                                                                                                                                                                                                                                                                                                          | 7,000        |
| 3         | Tire Size                                                                                                                                                                                                                                                                                                                                                                                                                                                                                                                                                                                                                                                                                                                                                                                                                                                                                                                                                                                                                                                                                                                                                                                                                                                                                                                                                                                                                                                                                                                                                                                                                                                                                                                                                                                                                                                                                                                                                                                                                                                                                                                      | ST235/80R16G                                                                                                                                                                                                                                                                                                                                                                                                                                                                                                                                                                                                                                                                                                                                                                                                                                                                                                                                                                                                                                                                                                                                                                                                                                                                                                                                                                                                                                                                                                                                                                                                                                                                                                                                                                                                                                                                                                                                                                                                                                                                                                                   | ST235/80R16G |
|           | and the second s | The second secon |              |