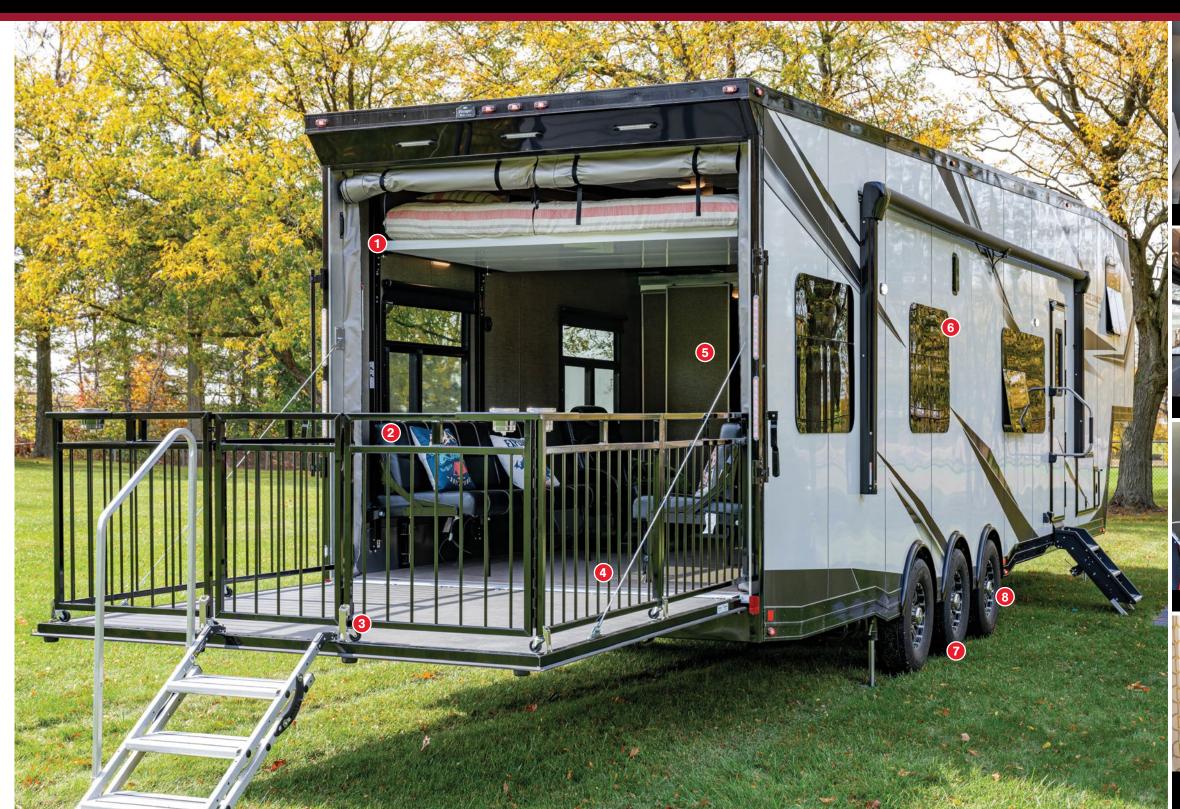

- Bed slides up and out of the way, lowers when needed.
- Configurable furniture is easily and quickly added to furniture track system, then fold up and out of the way to make room for vehicles.
- 3. Deck package turns ramp into a patio with hinged railings that fold up with rolling casters for storage against interior walls.
- **4.** Extruded aluminum garage floor (no wood) with airline track tie-down system recessed in floor for securing vehicles.
- **5.** Removable/movable partition wall separates living area and garage (available in 4528 only).
- 6. Bonded, frameless windows.
- **7.** Goodyear® tires on premium aluminum wheels.
- **8.** Torsion axles provide smoother ride than spring suspension.