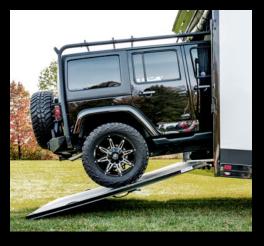

### Game Changer PRO Series also includes:

- Interior/exterior colors of choice.
- 12v roof vents with remote and built-in profile rain guard.
- Two scene lights on curb side.
- Upgraded EPS wall insulation.
- Black exterior trim package.
- Composite wall panels (no wood).
- Composite flooring in bedroom, bathroom and hall with woven vinyl flooring.
- 50-amp service.
- Dimmable ceiling lights throughout.
- Residential solid surface countertops.

See all features and options at ATCtrailers.com

Configure quickly, easily

Spacious living area

Fits multiple vehicle

Solid surface countertops