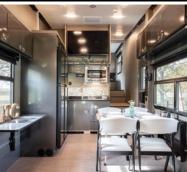

### Game Changer PRO Series also includes:

- Interior/exterior colors of choice.
- 12v roof vents with remote and built-in profile rain guard.
- Two scene lights on curb side.
- Upgraded EPS wall insulation.
- Black exterior trim package.
- Composite wall panels (no wood).
- Composite flooring in bedroom, bathroom and hall with woven vinyl flooring.
- 50-amp service.
- Dimmable ceiling lights throughout.
- Residential solid surface countertops.