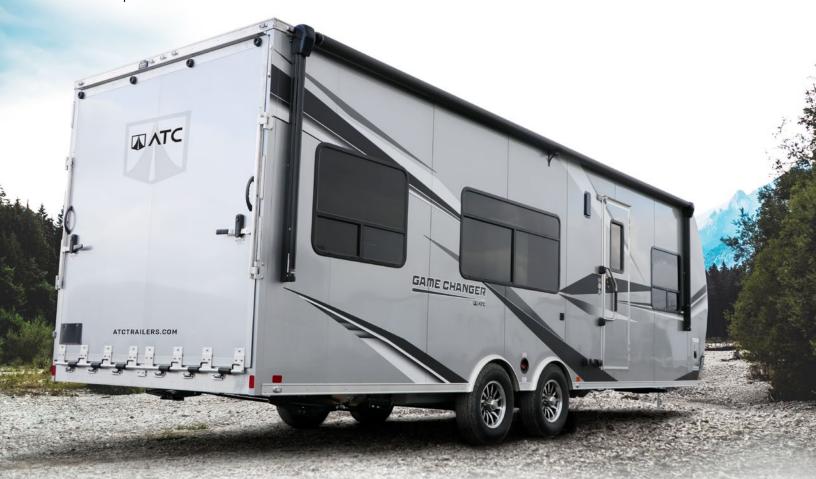

### **GAME CHANGER PRO SERIES**

# Designed to Fit You!

Our Game Changer PRO Series toy hauler converts, conforms and configures to your activities, your toys and your lifestyle quickly and efficiently. Open up the rear area to accommodate your motorcycles, ATVs and even a full size vehicle. Or quickly transform that space into a large living area that you can configure with sofas, table, dinettes, and beds. It's entirely up to you and your plans. There's just one thing to consider: What do you want to do today?

Learn more at ATCtrailers.com

**BUILT TO LAST.** We're called The Aluminum Trailer Company for good reason. Our toy haulers are constructed with a fully integrated aluminum frame. Unlike most other toy haulers, there is no wood in our construction to rot and deteriorate over time. Its six-sided "welded box" has no fasteners to loosen over time and features a one-piece aluminum roof.

As a result, an ATC toy hauler is lighter and stronger than other conventionally built toy haulers. And because our Game Changer toy haulers are built to carry your heavy toys, we make them easy to clean. Just hose out the interior without any concern about rot or rust. In no time at all, you're ready to configure the interior specifically for your next adventure.