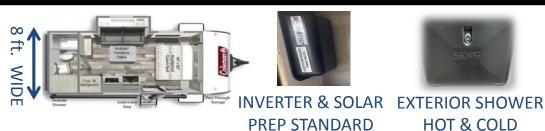

60 GALLON FRESH WATER CAPACITY

PREMIUM SOLID ENTRY STEPS

POWER STABILIZER JACKS

POWER TONGUE JACK

POWER AWNING W40LB AUTO DUMP

COMPLETE PASS THROUGH 52 Cu.Ft.

XL GRAB HANDLE AND FRICTION HINGED DOOR

FULL WALK-ON ROOF