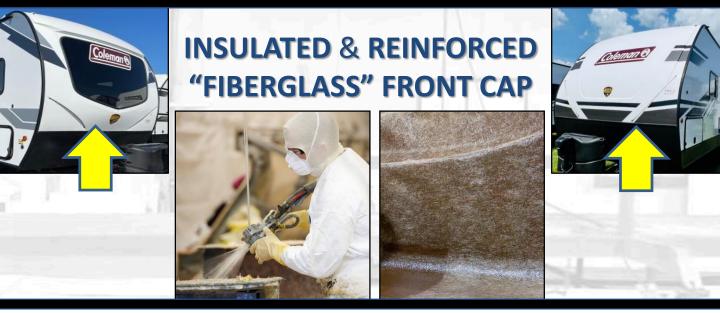

# **"FRONT CAP"** CONSTRUCTION

The Fiberglass backing is done by simultaneously mixing strand glass with catalyzed thermoset resin. The combined materials are manually sprayed to customer required thickness throughout the entire mold, then hand-rolled and formed with specialized tools.

The random orientation of the fiber is easily formed and provides outstanding structural integrity.