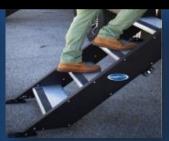

60 GALLON FRESH WATER CAPACITY

PREMIUM SOLID ENTRY STEPS

POWER STABILIZER JACKS

POWER TONGUE JACK

POWER AWNING W40LB AUTO DUMP

COMPLETE PASS THROUGH 52 Cu.Ft.

XL GRAB HANDLE AND FRICTION HINGED DOOR

FULL WALK-ON ROOF